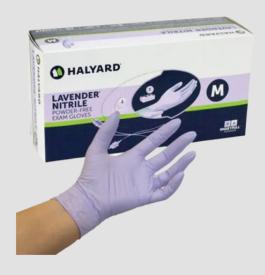

#### BUY 2 CASE GET \$20

**SAVE \$31** 

Halyard Nitrile Gloves 300/Bx Reg \$69.99